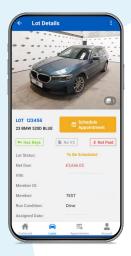

Enter the details of your vehicle including the lot number, model and colour.

5

**Register your transporter vehicle:** Once you have chosen the vehicles you would like to collect, you can register your transporter vehicle.

This includes year, model, colour, vehicle registration. This allows us to locate you once you have arrived at our Operation Centre. You will now receive notifications inside your Copart Transportation app which will remind you when you have an appointment booked.