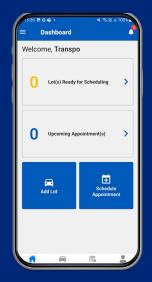

Now you can log in to the Transportation app from the home screen, it should look like this:

2

### Choose which vehicles you would like to book a collection time for:

The first thing you must do within the app is select which Lots you would like to collect.

Click on **'Loads**' to choose up to 5 vehicles to collect at any one time.