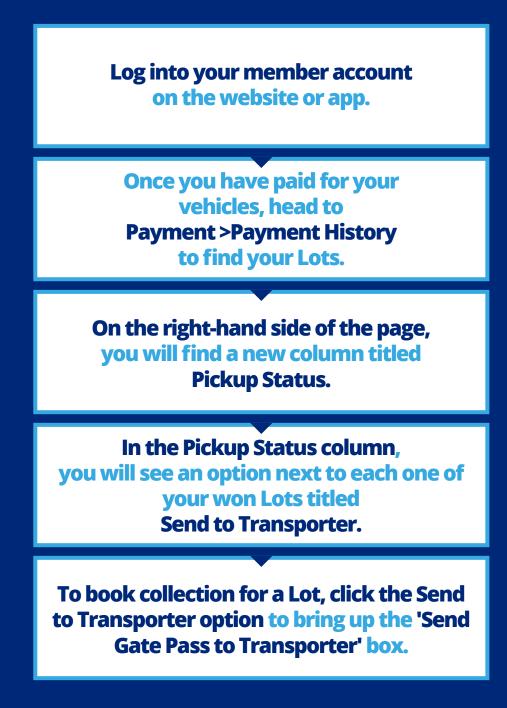

# Send Gate Pass to Transporter

In the 'Send Gate Pass to Transporter' box, you will need to enter a Transporter Email ID and click submit.

2

This is the email address of the person you would like to collect the vehicle,

either a transporter/driver or enter your own email if you are collecting the vehicle yourself. Enure you enter the correct email address here.

| Send Gate Pass to<br>Transporter' box |                                                                                                                                                                                                                                                                                                                     |                         | Transporter<br>Email ID                 |
|---------------------------------------|---------------------------------------------------------------------------------------------------------------------------------------------------------------------------------------------------------------------------------------------------------------------------------------------------------------------|-------------------------|-----------------------------------------|
|                                       | Send G                                                                                                                                                                                                                                                                                                              | ate Pass to Transporter | ×                                       |
|                                       | 2023 BMW 520D<br>Please enter the email address of your preferred transporter below to schedule pickup. The transporter<br>will receive instructions via email and you will receive email confirmations throughout the pickup process                                                                               |                         |                                         |
| er                                    | Transporter Email ID: * Enter an email address ① Ou've already submitted an email to a transporter through this page but need to send to a different ail address, please update the field above and click Submit. mind your transporter to download the Copart Transportation App. It's the easy and convenient way |                         | sent to the                             |
|                                       | schedule and confirm vehicle pickups and is faster than walking in. Submit                                                                                                                                                                                                                                          |                         | email recipien<br>you entered<br>above. |